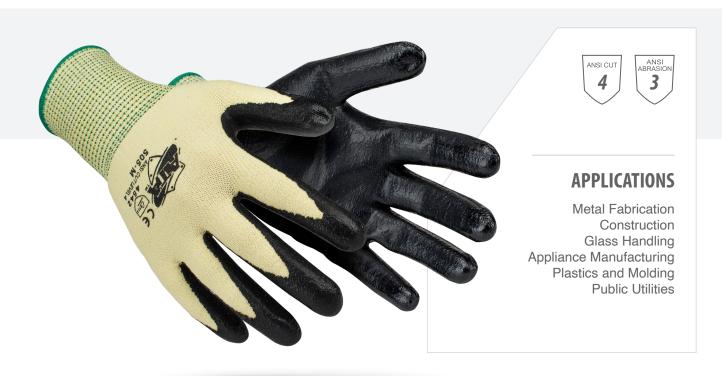

## **FEATURES**

Known for great fit, flexibility and dexterity, Worldwide 505 gloves also deliver remarkable ANSI 4 cut protection. Slip them on, and in minutes you'll feel them conform comfortably to your hand. The secret is in our thin, black Nitrile hybrid dip that also provides excellent grip and ANSI Level 3 abrasion resistance. Holds up well against a wide range of chemicals, too. Light weight, 13 gauge 505 gloves feature our exclusive Advanced Technology Armor® (ATA®) performance engineered yarns for strength and durability. Machine washable, too. Fully CE rated and ready for use in the EU.

## **ATTRIBUTES**

| STYLE                | Seamless Knit with Coated Palm         |  |
|----------------------|----------------------------------------|--|
| GAUGE                | 13 g. Light Weight                     |  |
| ANSI CUT             | 4                                      |  |
| <b>ANSI ABRASION</b> | 3                                      |  |
| SIZES                | XS/S/M/L/XL/XXL                        |  |
| FIBER CONTENT        | ATA® Fiber with Nitrile Hybrid Coating |  |
| COLORS               | Yellow with Black                      |  |
| CARE                 | Machine Wash or Dry Clean              |  |
| PACKAGING            | 144 Pair Per Case                      |  |
| COO                  | South Korea                            |  |